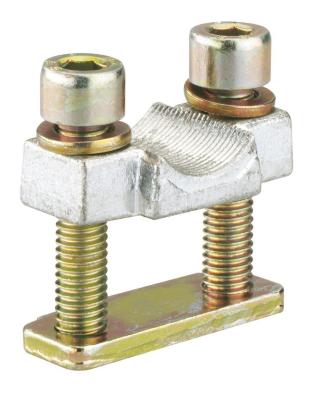

### KF NH 3

#### Flat terminal clamp

Productnumber: 07671301 Dimensions: 17 x 58,5 x 30 mm

for NH fuse base, for NH fuse switch disconnector, for PE/N terminals, for copper conductors, for laminated flat copper

Clamp connection, for CU conductors 1x (150-300)rm/rf, Laminated flat copper 25 x 1-13 mm

#### Dimensions

| Width:  | 17 mm   |
|---------|---------|
| Length: | 58.5 mm |
| Height: | 30 mm   |