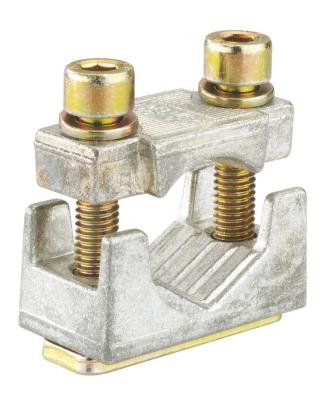

### **Prism terminal**

Productnumber: 07670101 Dimensions: 27 x 20,2 x 21 mm

Prism terminal for connecting aluminium and copper conductors to PE and N terminals (GPE, GN) and to NH switchgear in AKi fuse and switch housings (AKi-SS, AKi-ST)

for AL/CU conductors 1x (70-150)rm/rf/sm, aluminium conductor see technical appendix, Set = 1 pcs.